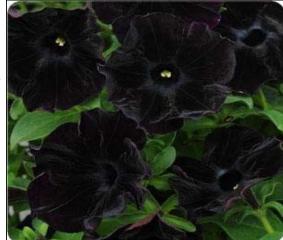

# Black petunia this summer's surprise hit

By steve Whysall 17 Jul 2010 In the Garden

Every year, there is one plant that seems to take gardeners by surprise and become the hit flower of summer. This year, the world's first black petunia, 'Black Velvet', developed by Ball horticultural in Chicago, is what the nursery industry calls the top "sleeper" plant - the one that no one expected to be as popular as it has turned out to be. But another variety of the black petunia, a variegated one with a yellow star pattern, is also flying off shelves.

"People love it, " says Scott Pearce, sales manager at GardenWorks in Burnaby. "We don't have many, but customers have been snapping them up the moment they see them. It is definitely the sleeper plant of the year. We are using it in some planters for special clients."