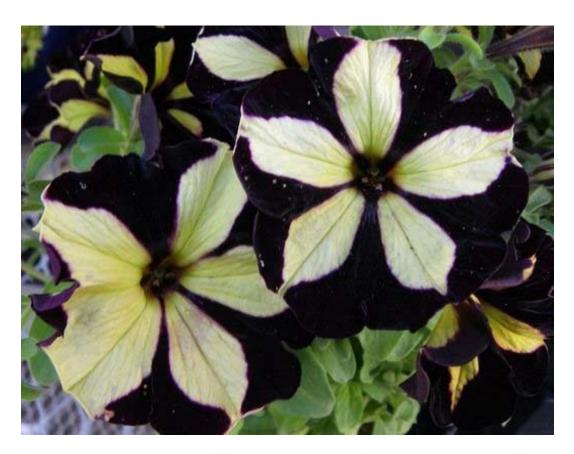

# Black petunia this summer's surprise hit

By steve Whysall 17 Jul 2010 In the Garden

Every year, there is one plant that seems to take gardeners by surprise and become the hit flower of summer. This year, the world's first black petunia, 'Black Velvet', developed by Ball horticultural in Chicago, is what the nursery industry calls the top "sleeper" plant - the one that no one expected to be as popular as it has turned out to be. But another variety of the black petunia, a variegated one with a yellow star pattern, is also flying off shelves.

"People love it, " says Scott Pearce, sales manager at GardenWorks in Burnaby. "We don't have many, but customers have been snapping them up the moment they see them. It is definitely the sleeper plant of the year. We are using it in some planters for special clients."